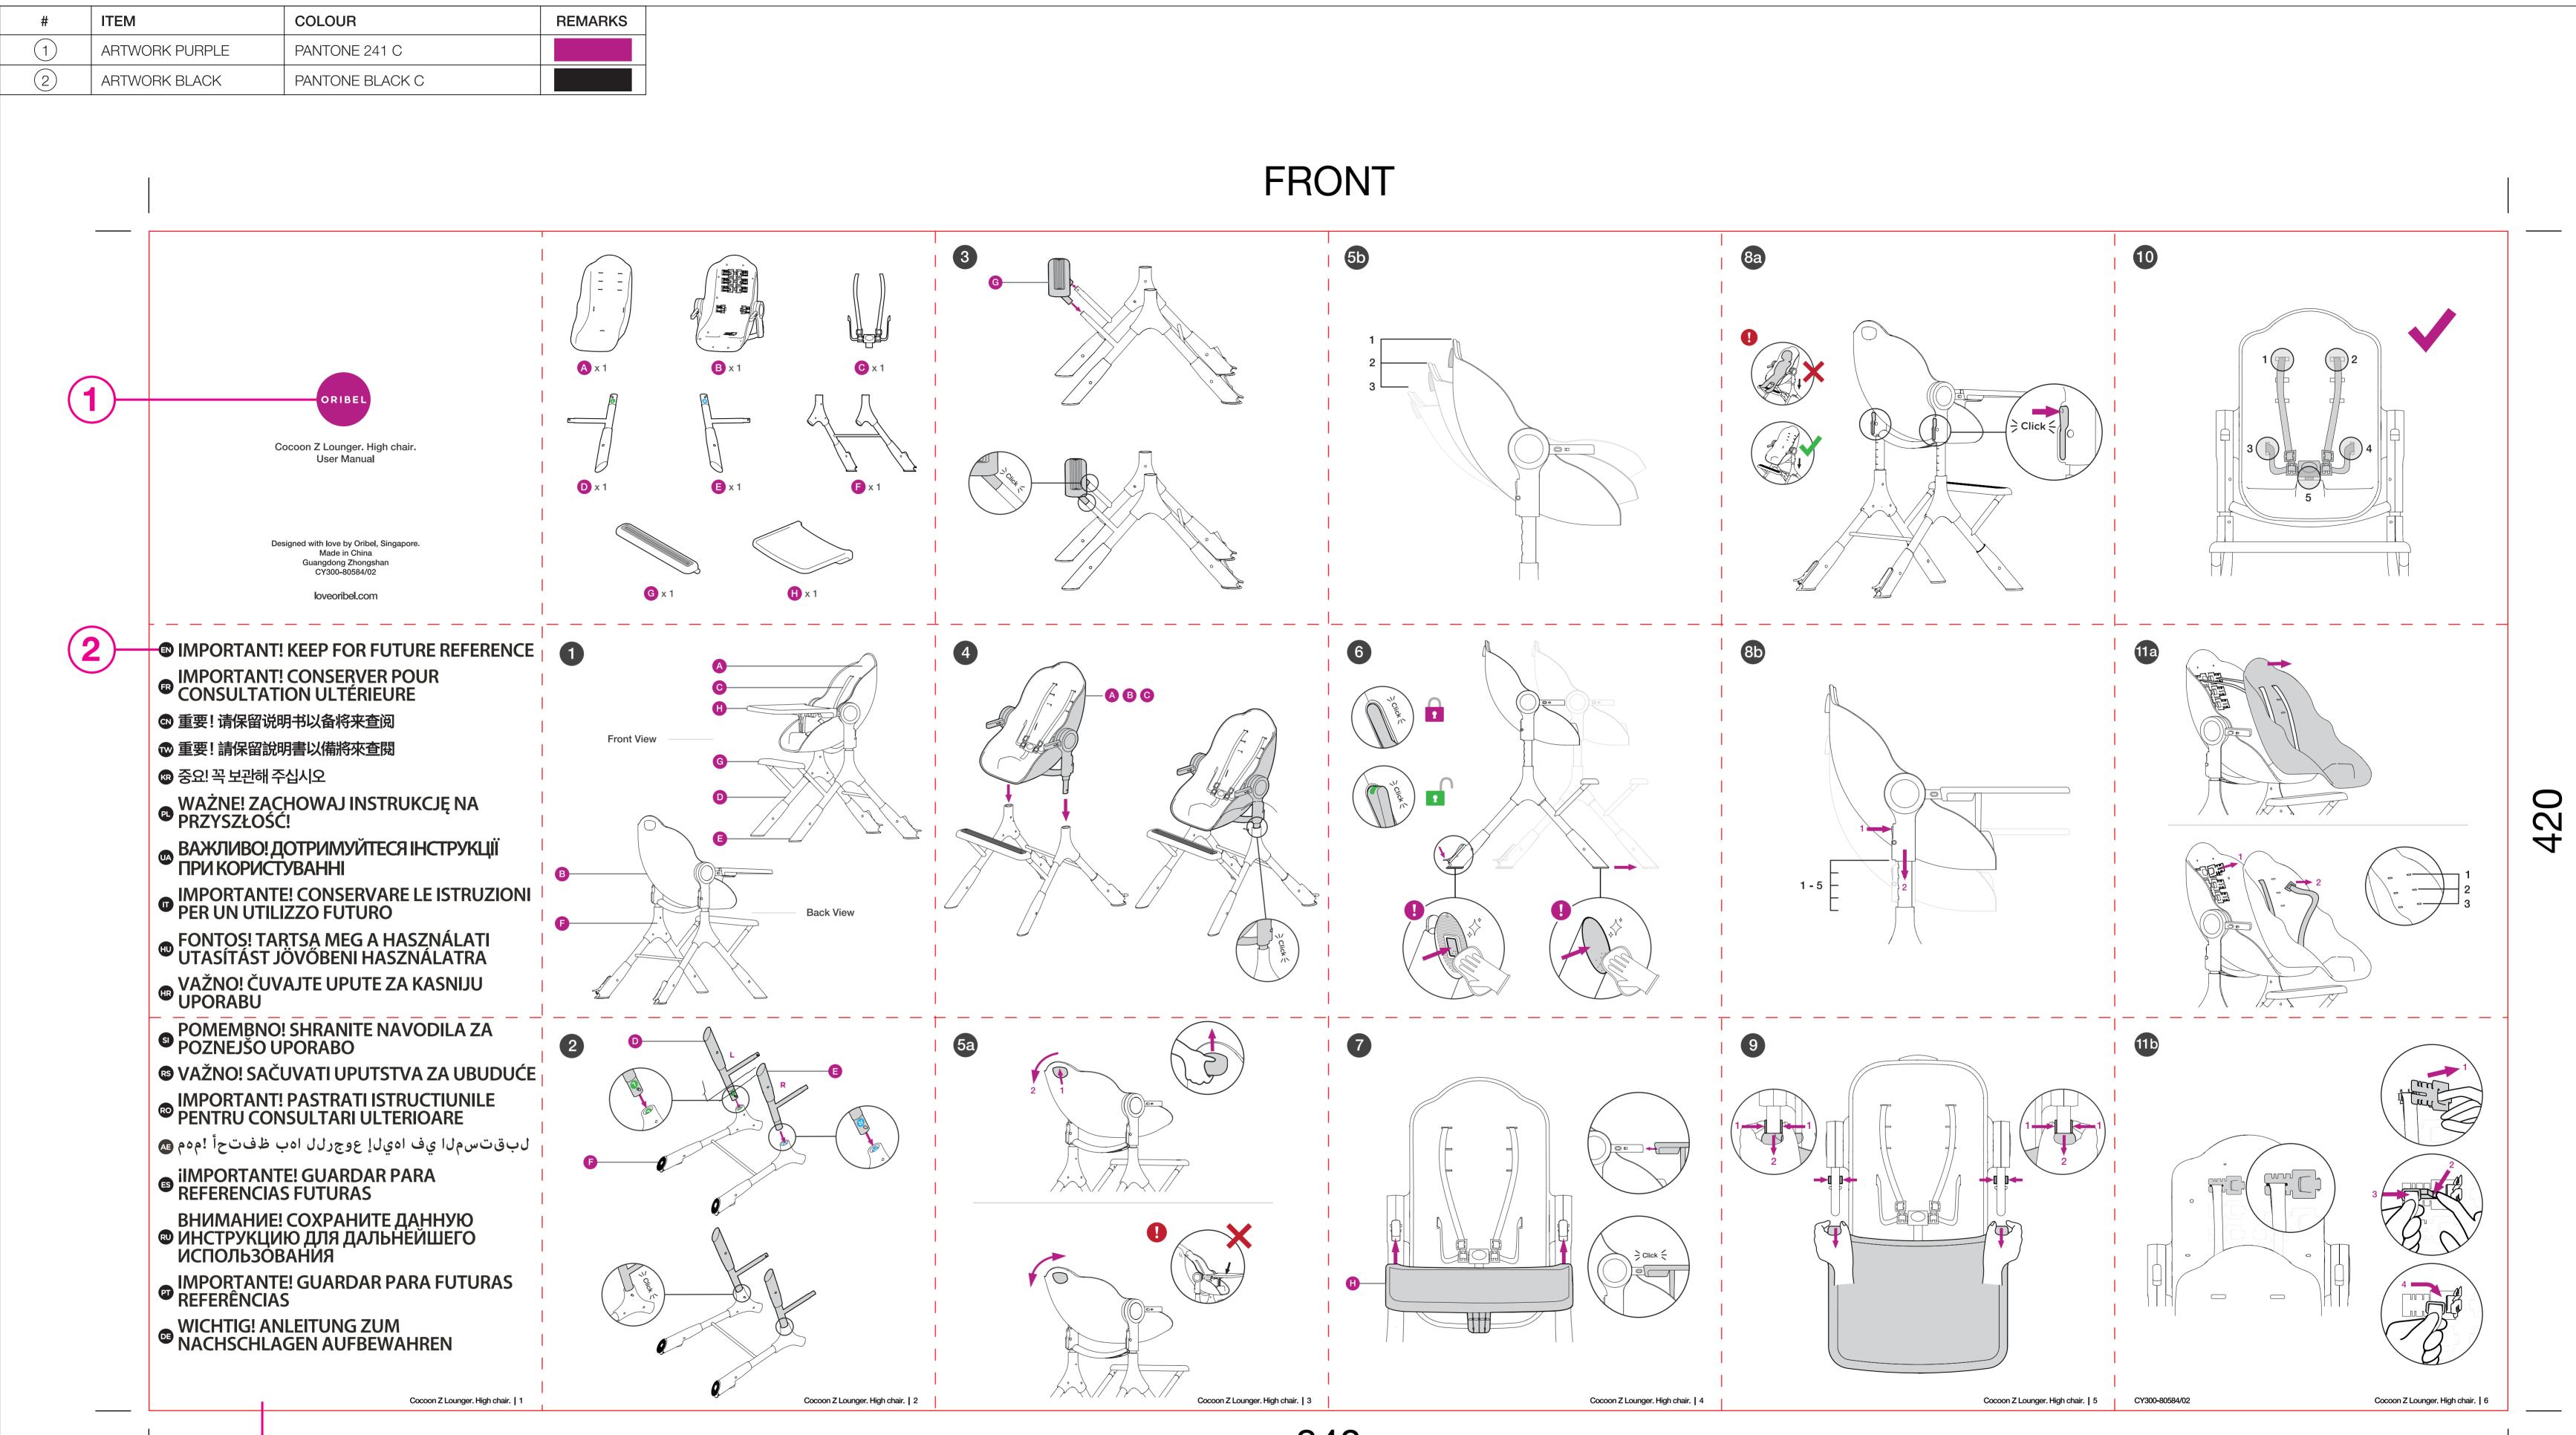

840

| designer name: MEIJUN |        |                                                                                        | PROJECT:                            |     |        |        | ARTWORK NUM | /BER: |
|-----------------------|--------|----------------------------------------------------------------------------------------|-------------------------------------|-----|--------|--------|-------------|-------|
| ORIBEL PTE LTD        |        | COCOON Z HIGH CHAIR CY300-80584                                                        |                                     |     |        |        |             |       |
|                       | ORIBEL | UNLESS OTHERWISE SPECIFIED:<br>DIMENSIONS ARE IN: <b>MM</b><br>TOLERANCES: <b>±1MM</b> | COCOON Z HIGH CHAIR_<br>USER MANUAL |     |        |        |             |       |
|                       |        | date: 23 MAR 2022                                                                      | SCALE:                              | 1:1 | SHEET: | 1 OF 2 | REVISION    | 01    |