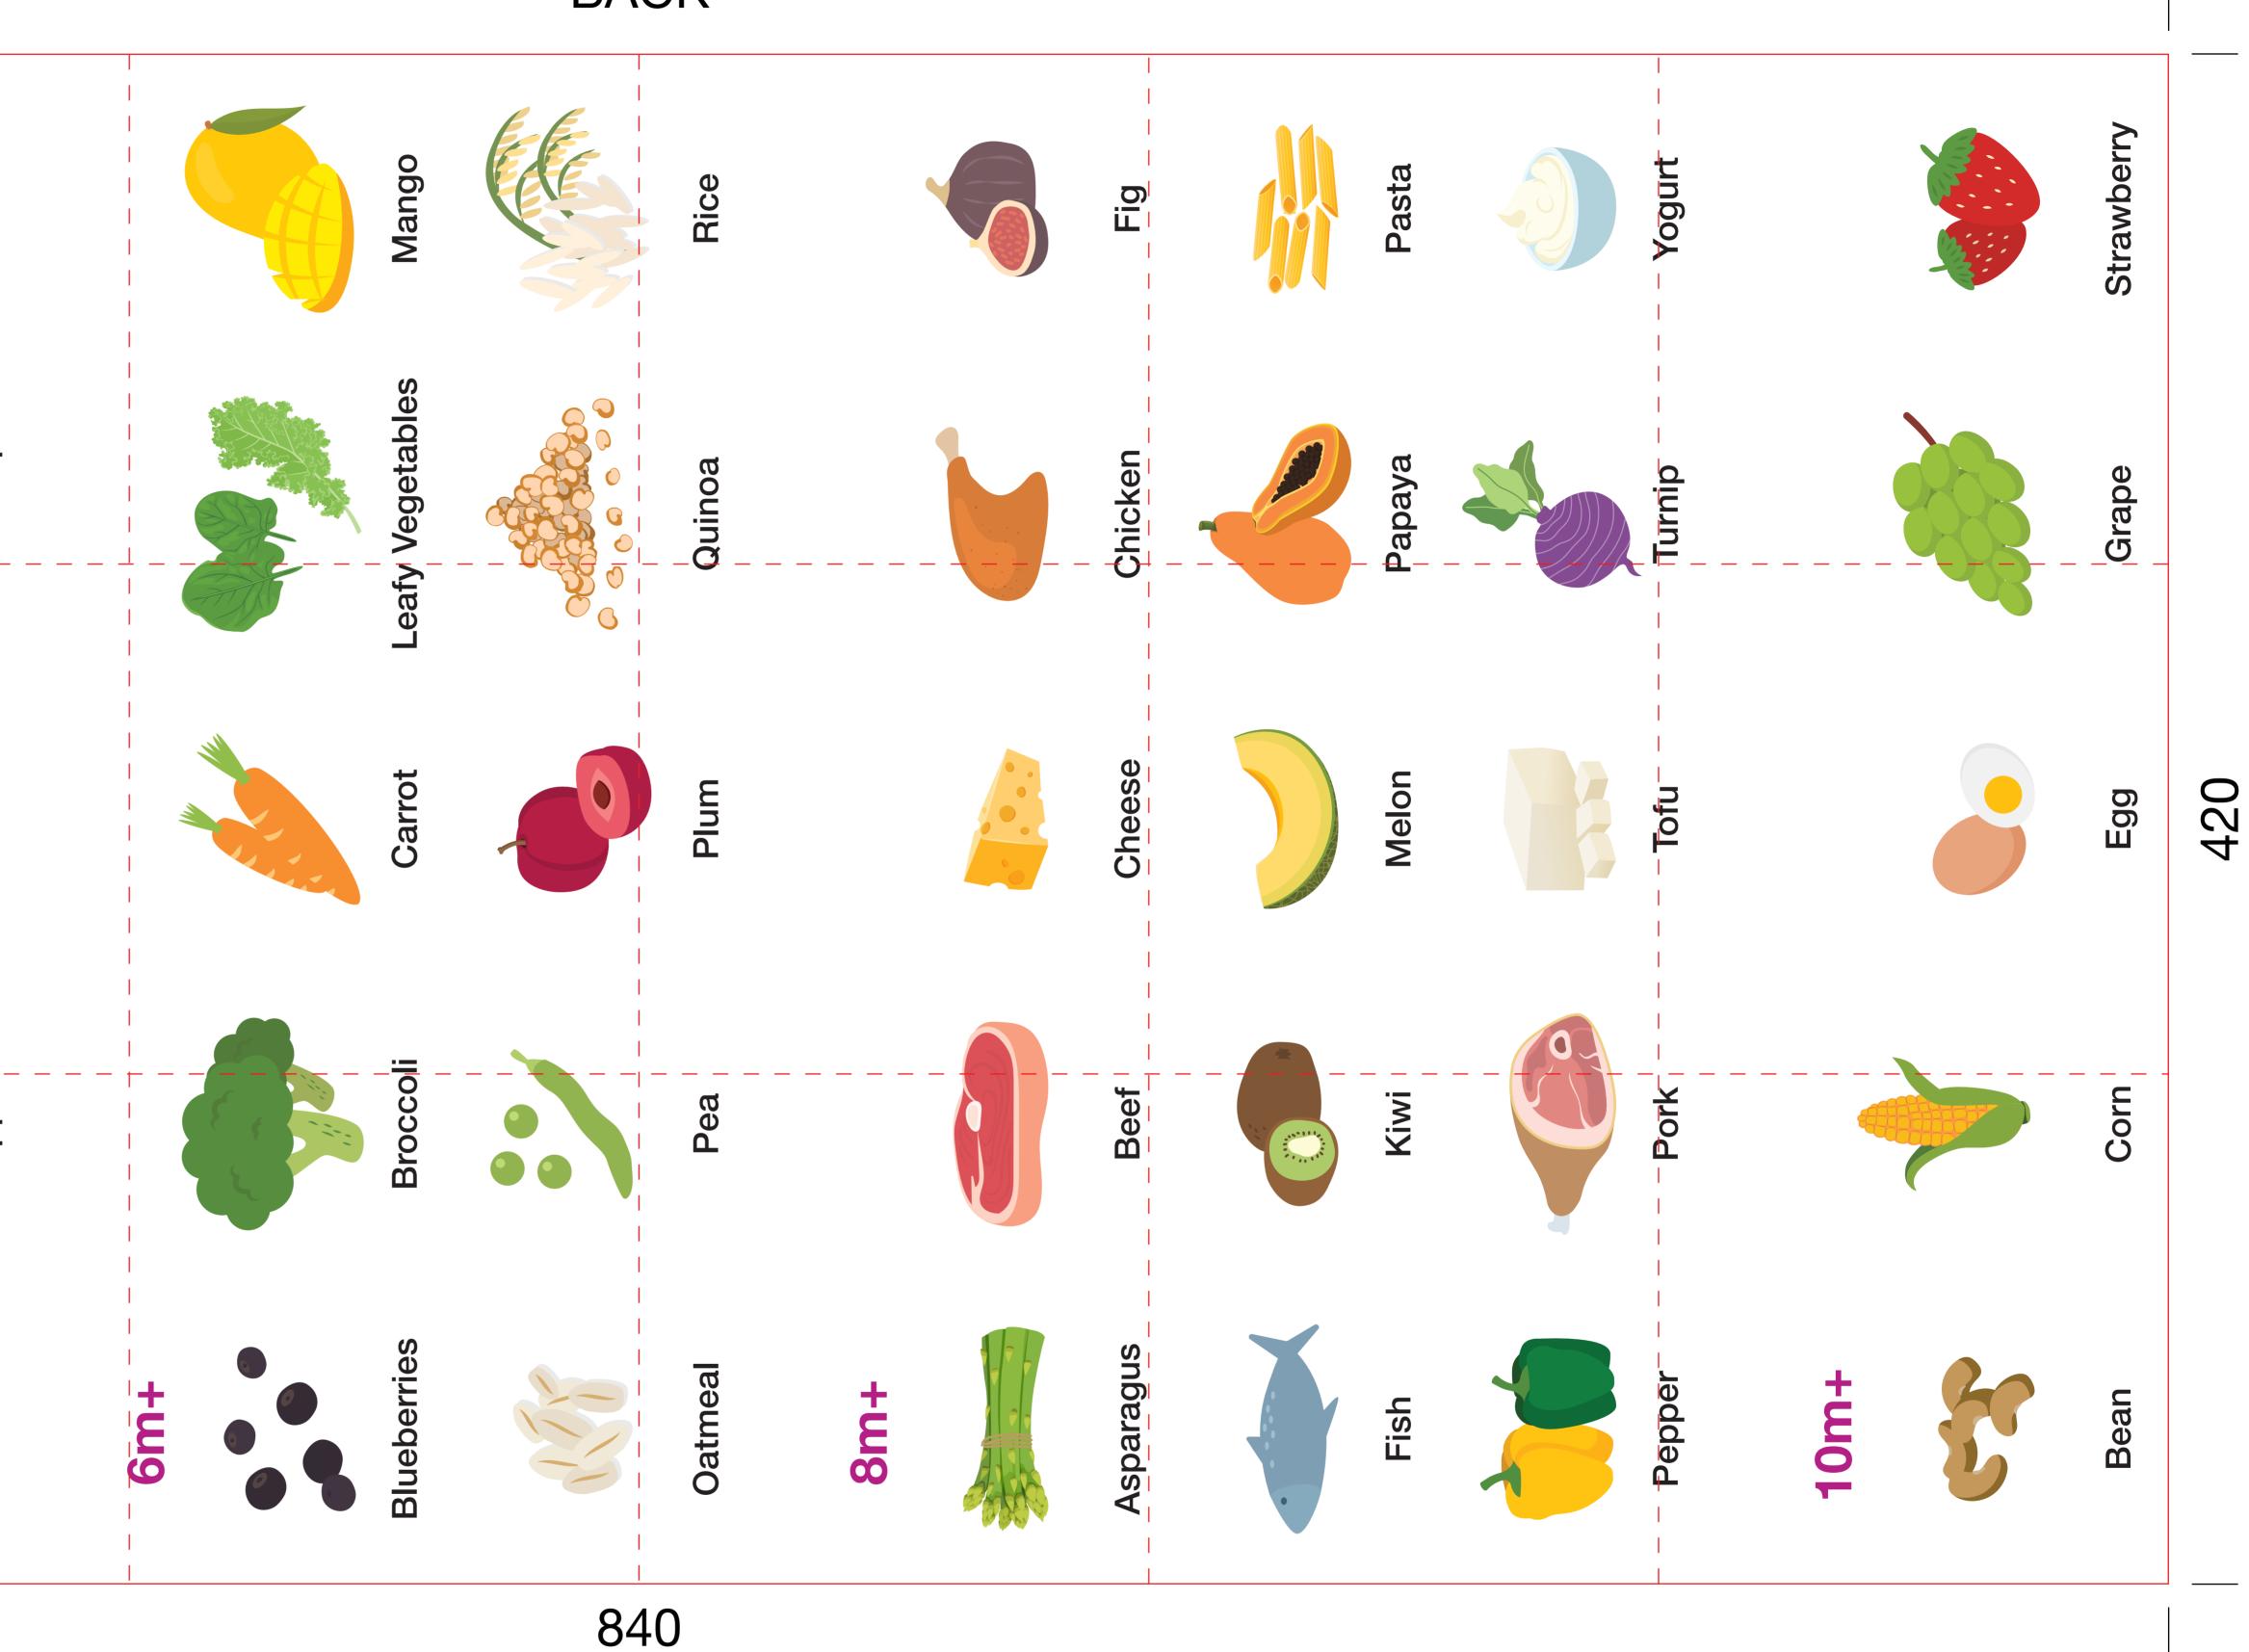

| (1) A |                   | COLOUR<br>PANTONE 241 C<br>PANTONE BLACK C                                                                                                                            |                      | Butternut Squash Sweet Potato |
|-------|-------------------|-----------------------------------------------------------------------------------------------------------------------------------------------------------------------|----------------------|-------------------------------|
|       | RTWORK BLACK      |                                                                                                                                                                       |                      | Sweet                         |
|       | t                 |                                                                                                                                                                       |                      | Sweet                         |
|       | a time on         | your<br>your<br>ain!                                                                                                                                                  |                      | <br>Butternu                  |
|       | +                 | if<br>if<br>ag                                                                                                                                                        |                      | _                             |
|       | • Try one food at | <ul> <li>and food allergies, to test to<br/>any food allergies.</li> <li>Don't give up if your<br/>baby rejects the food on<br/>your first try. Try again!</li> </ul> |                      | Banana                        |
|       |                   | re flavors.<br>re nutrition.<br>re yum-yum!                                                                                                                           |                      | Apple                         |
| (1)-  | OBBEL             | B<br>B<br>B<br>B<br>B<br>B<br>B<br>B<br>B<br>B                                                                                                                        | <b>4</b><br><b>4</b> | Avocado                       |

BACK

| DESIGNER NAME: MEIJUN |                                                                                        | PROJECT:                                         | ARTWORK NUMBER: |        |          |    |
|-----------------------|----------------------------------------------------------------------------------------|--------------------------------------------------|-----------------|--------|----------|----|
| ORIBEL PTE LTD        |                                                                                        | COCOON Z HIGH CHAIR CY300-80584                  |                 |        |          |    |
| ORIBEL                | UNLESS OTHERWISE SPECIFIED:<br>DIMENSIONS ARE IN: <b>MM</b><br>TOLERANCES: <b>±1MM</b> | PART NAME<br>COCOON Z HIGH CHAIR_<br>USER MANUAL |                 |        |          |    |
|                       | date: 23 MAR 2022                                                                      | scale: 1:1                                       | SHEET:          | 2 OF 2 | REVISION | 01 |